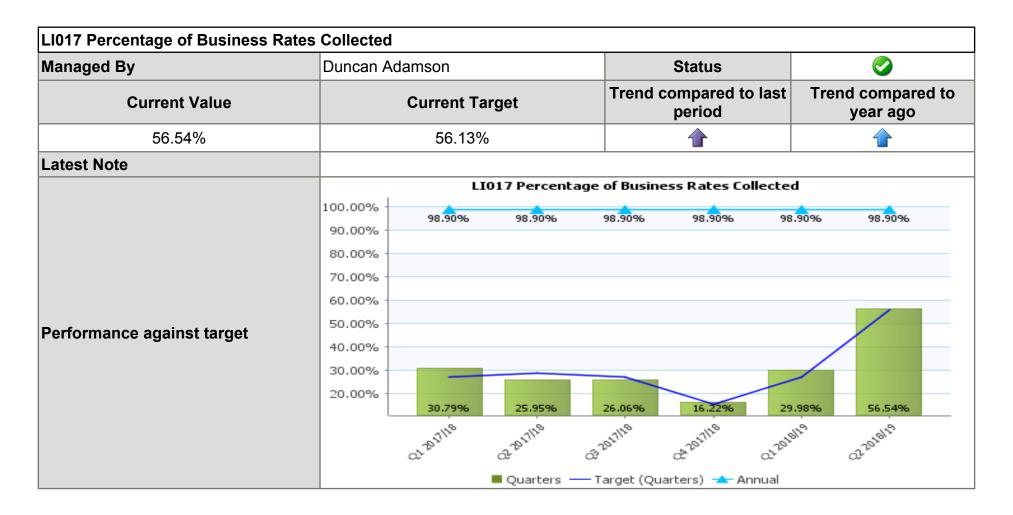

Change     |   | No Change         |  |  |
| 0         | ок      | -                | Getting Worse | - | Getting Worse     |  |  |
| ?         | Unknown |                  |               |   |                   |  |  |

| Action Status |                                    |  |  |  |  |
|---------------|------------------------------------|--|--|--|--|
| ×             | Cancelled                          |  |  |  |  |
|               | Overdue; Neglected                 |  |  |  |  |
|               | Unassigned; Check Progress         |  |  |  |  |
|               | Not Started; In Progress; Assigned |  |  |  |  |
| 0             | Completed                          |  |  |  |  |

Data Only

## Portfolio - Deputy Leader Resources and Reputation Portfolio

## **Performance Indicators**



| Managed By                 | Rosie Cad                                                                                       | Rosie Caddy    |                       |                               | Status                  |                               |                            | <b>②</b> |  |
|----------------------------|-------------------------------------------------------------------------------------------------|----------------|-----------------------|-------------------------------|-------------------------|-------------------------------|----------------------------|----------|--|
| Current Value              | Current Target                                                                                  |                |                       | Trend compared to last